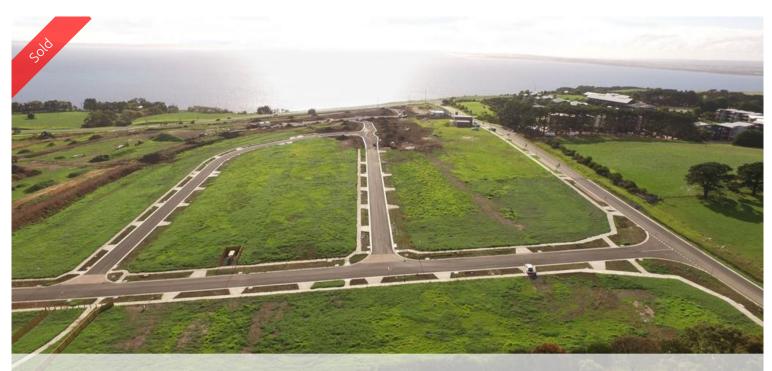

## Lot 48 Kyema Crescent, San Remo

## BIG SIZE, SMALL PRICE \$\$

⢠830m² allotment in New Estate
⢠Vendor has moved interstate and reluctantly needs to sell.
⢠All local services available

This land can also be viewed on www.yourlandshop.com.au

| Ргісе         | SOLD        |
|---------------|-------------|
| Property Type | residential |
| Property ID   | 633         |
| Land Area     | 830 m2      |
|               |             |