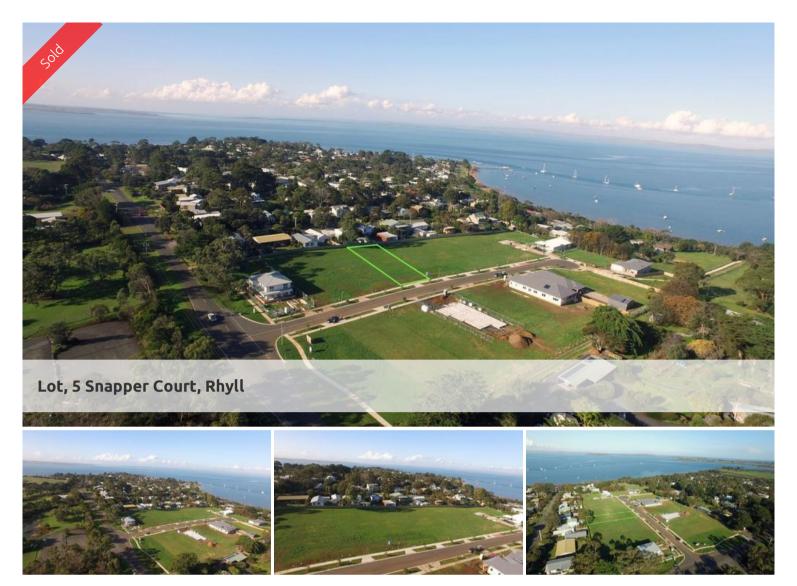

## DESIRABLE LOCATION

This elevated allotment of 931mÂ<sup>2</sup> approx is ready to build on (STCA) and take advantage of the bay views that can be obtained from a second storey home.

Escape the hustle and bustle of everyday and make the move to this quaint seaside village.

Nestled between the coastline and picturesque scenery of Phillip Island, youâll enjoy the peaceful community of Rhyll with local cafes and restaurants, a jetty to fish from and a coastline to explore.