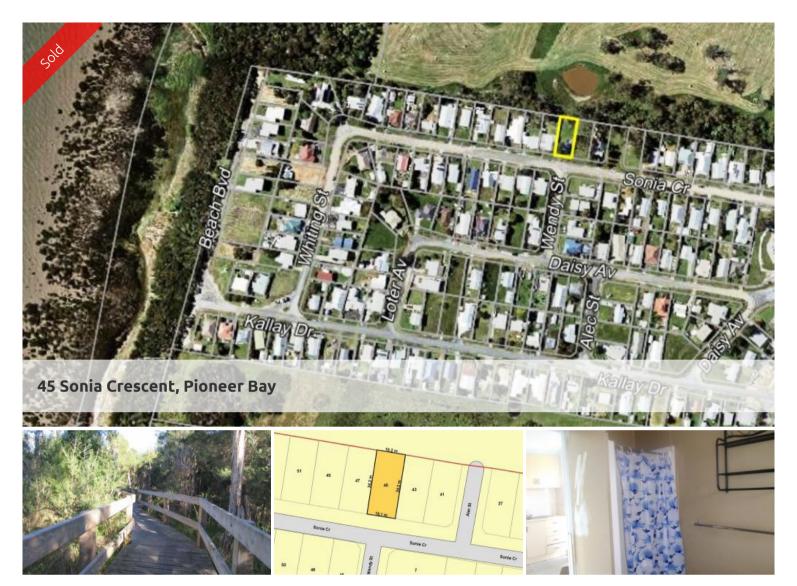

## FISHERMAN SHACK

Take Notice that this property is a shack in need of repair and is being sold as is. The vendor is looking for an unconditional sale!!!!!!

Featuring 1 bedroom, small kitchen/living area. There is potential to make little getaway weekender. I ocated within walking distance to water

little getaway weekender. Located within walking distance to water boardwalk and bus service. Close to The Gurdies bush, wineries and small group of shops with cafes, doctor, newsagency and bank. Easy commute to CBD with dual lane highway. Phillip Island and major shopping centre approx.. 25 mins.

## 1 № 1 520 m2

Price SOLD
Property Type Residential
Property ID 624
Land Area 520 m2