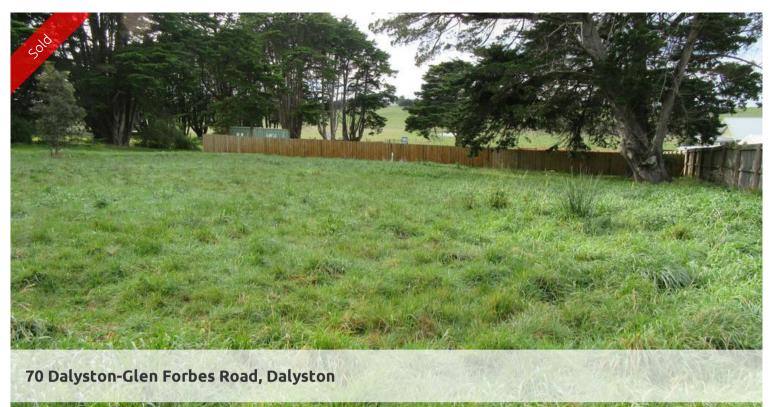

## A RARE HALF ACRE

This generous sized block (2054mÅ<sup>2</sup> approx) in an expanding family-friendly suburb is perfect to house your dream home (STCA) and all that goes with it. Located next to the Old Dalyston Church and Deli, it is set back from the road and within easy walking distance of Powlett River Primary School, the Dalyston Football Reserve and the Dalyston General Store/Post Office.

Power and water connections are available roadside with quotes onhand for connection costs of under \$5,000. Sewerage and drainage connection points are located on the south east corner of the block.

Within close proximity by car to Wonthaggi shopping district, hospital, schools and other services. Local and VLine bus services also available from Dalyston.