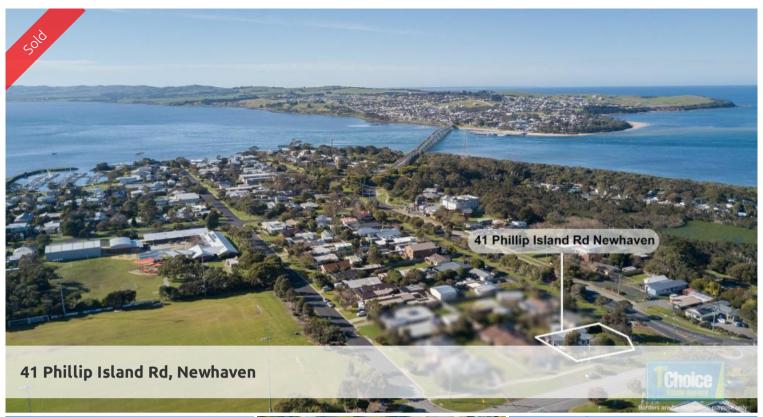

## CORNER THE MARKET

This landmark 774m2 site has had a history of community chiropractic services and more recently used for residential purposes.

The property is versatile given its potential for a residential renovation, upgrade, change of use or residential development (STCA).