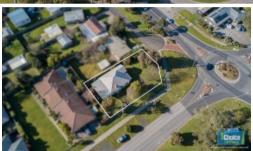

## CORNER THE MARKET

This landmark 774m2 site has had a history of community chiropractic services and more recently used for residential purposes.

The property is versatile given its potential for a residential renovation, upgrade, change of use or residential development (STCA).

The actual building footprint is quite large comprising 2 bedrooms, 1 bathroom, living area plus other rooms used earlier as reception and treatment areas.

This property is ideal for a hands-on renovator/practitioner or investor.