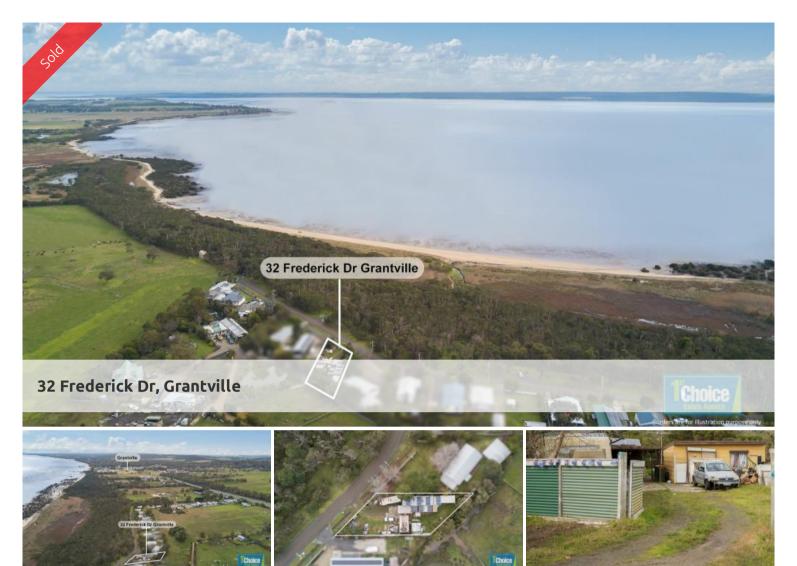

## OPPOSITE COASTAL RESERVE! OLD FISHERMAN SHACK IN NEED OF WORKS!

PLEASE NOTE THAT CONTRACTS MUST BE UNCONDITIONAL.

INSPECTIONS MUST BE BY APPOINTMENT ONLY.

THIS PROPERTY IS BEING SOLD AS IS!!

Located on approx. 557 sq.m. coastal block in a very quiet location opposite the coastal reserve and foreshore is this 1 bedroom fisherman shack that needs works or knock down and build a new home. Consisting of a separate lounge, kitchen, bedroom and part bathroom and an unfinished laundry at rear. There is a separate bungalow and carport. Rural outlook at the back. Would suit a fisherman who may want to come down and do renovations and make for a weekender or person seeking to get into the real estate market at a very affordable price. Within strolling distance to Grantville village which has a great group of shops or visit the local wineries and tourist attractions. Major shopping centres and Phillip Island approx. 25 minutes and easy commute to CBD and Eastern suburbs via dual lane highway.