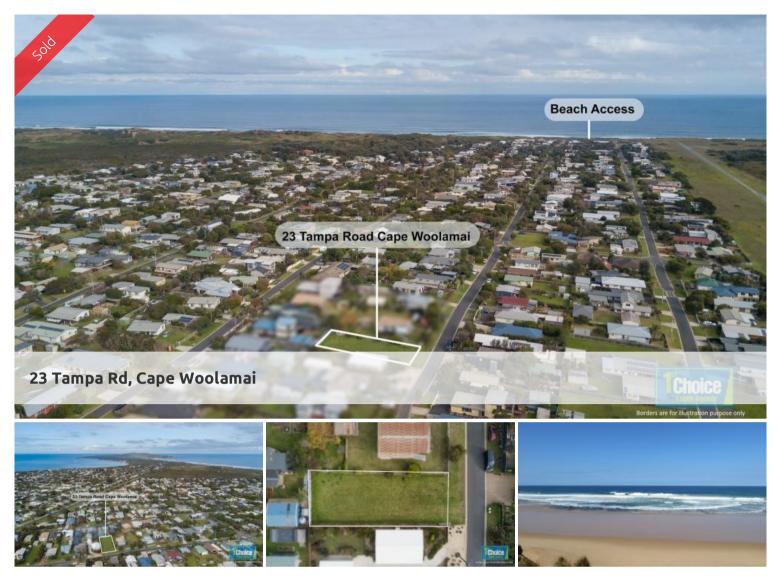

## COASTAL LAND!

This is an opportunity you've been waiting for to build your dream home taking full advantage of the variety of bays/surf and coastline.

Sited on a block approx 554m2 and situated in a well sought-after neighbourhood. A few moments walk to Cape Woolamai's pristine beach and a 5 minute stroll to the local shopping precinct around the corner which includes grocery store, 2 bars, restaurant, hair salon & cafes.