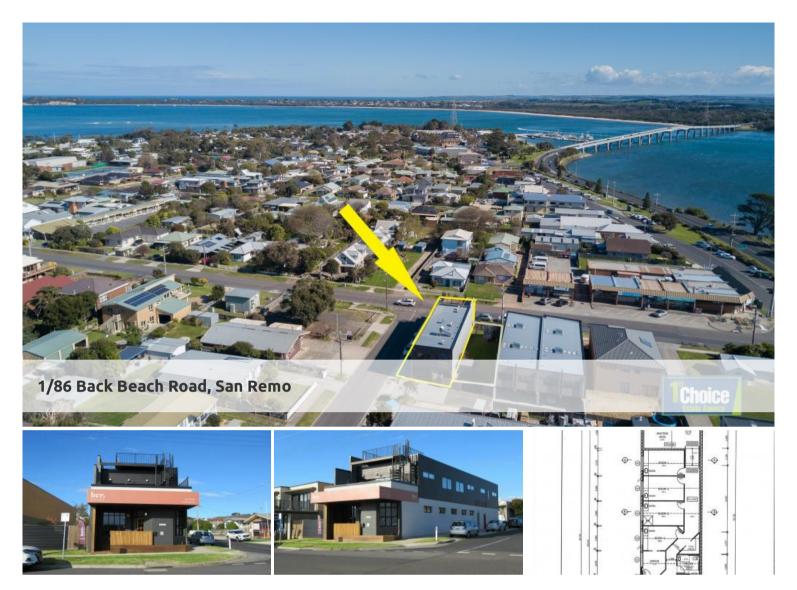

## DOMINANT COMMERCIAL CORNER

Freehold Shop Housing a Specialist Beauty Business

This standout neighbourhood location with on going exposure to the steady and increasing township traffic flow to major residential subdivisions is an ideal property to add to a port folio or a single long-term investment.

The building is robust, solid and near new.

Shop size 163.8 m.sq.

Rent currently \$35,880 per annum (\$690 per week).

Lease commenced 01/11/2023 for 2 years with annual CPI increases. Commercial outgoings are payable by tenant. Note: This is the shop only and includes 1 garage space. The unit garage and stairs are not part of the shop title.

## 🔚 1 🔊 1 🖨 1 🗔 332 m2

| Ргісе         | \$840,000-\$920,000 |
|---------------|---------------------|
| Property Type | Commercial          |
| Property ID   | 2485                |
| Land Area     | 332 m2              |
| Office Area   | 163 m2              |