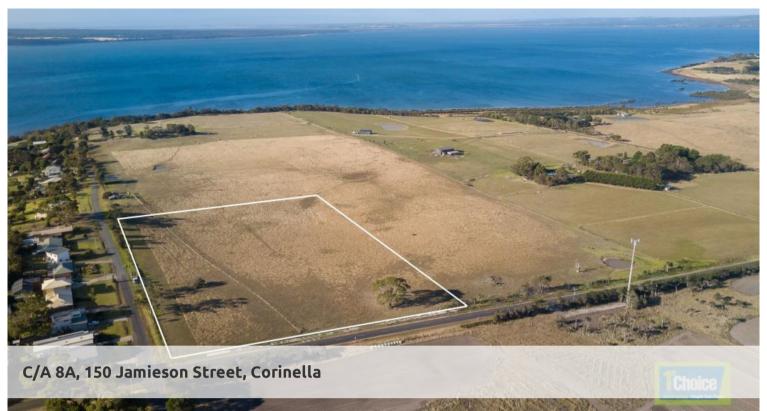

## EXCLUSIVE COASTAL 7.9 ACRES (3.175 ha)

CROWN ALLOTMENT 8A - 150 JAMIESON ST. CORINELLA

UNTITLED LAND, DUE TO TITLE 2023.

For Sale is this EXCEPTIONAL COASTAL ACREAGE OFFERING SPECTACULAR WATER & RURAL VIEWS ACROSS WESTERNPORT BAY.

Corner allotment of gently undulating land.

Located a few hundred metres to foreshore.

Services - mains water and electricity.

The property will be fenced prior to settlement.

A rare opportunity to purchase a coastal property of this size near Corinella foreshore, with an easy 90 minute commute to CBD. This is a unique investment in lifestyle as well as the future. You may also view this property on www.yourlandshop.com.au