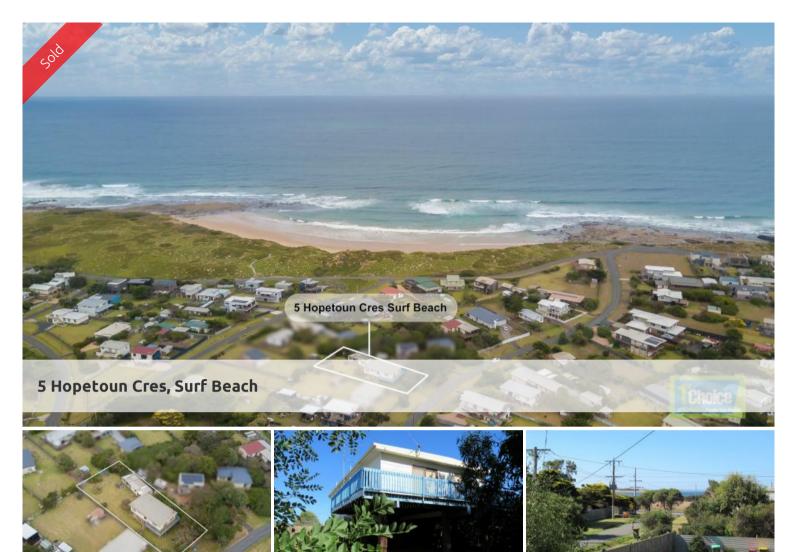

## TUCKED AWAY BEACH RETREAT

Versatile opportunity for all buyer types with this 998m2 block which is 150m from the surf beach lookout and track/stairs leading down to a sandy stretch of breathtaking coastline to explore.

This classic older style 2 storey beach retreat with a glimpse of bay view from the upper level balcony.

Lower Level: 2 x carports underroof which leads into a lounge room, laundry with shower and separate toilet. Rear access to back patio with a guest room/office to the side or 4th bedroom.

Upper Level: North-west facing with light filtering through to an open plan kitchen/dining and lounge with wood coonara fireplace, access out to balcony to enjoy the sunsets and cool breezes of the ocean. Three good size bedrooms, two with BIR, family bathroom, separate toilet.

Extras: Free standing garage and various shedding out the back, large gates at the front for privacy. Easy access down both sides of the home to access for a second dwelling with subdivision potential (STCA).