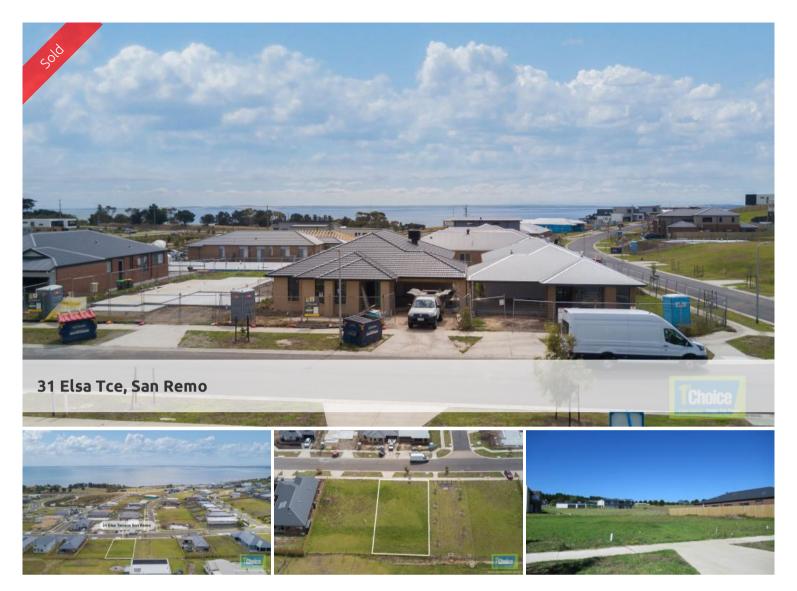

## POTENTIAL WATER VIEWS

This level block of land - 609m2 (approx.) offers the opportunity to build a substantial dream home with a north facing view of the bay from your double storey home (see main photo showing view from approx. 7 metres high).

San Remo has a vibrant history and is known for it's commercial fishing fleet, foreshore shopping precinct with a variety of retail stores, cafes, hotels and the jetty.

Note: There are current stamped building plans available, see link attached, for the potential purchaser to view, however this is optional and not a condition of the sale.

□ 609 m2

PriceSOLDProperty TypeResidentialProperty ID2446Land Area609 m2