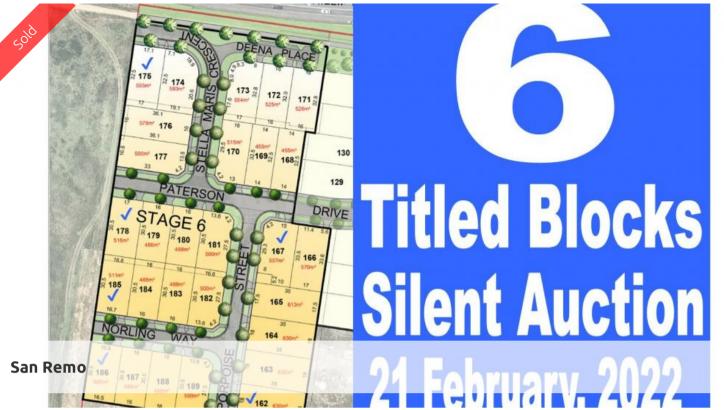

## 6 TITLED BLOCKS

STAGE 6 ISLAND VIEW ESTATE, SAN REMO

Final opportunity in this stage. Six blocks to be sold by Silent Auction - closing 5pm Monday 21st February 2022.

Lot 162 - 630m2

Lot 167 - 557m2

Lot 175 - 555m2

Lot 178 - 516m2

Lot 185 - 511m2

Lot 186 - 505m2

Inspect any time. Send us an enquiry to receive more information and to register!

Disclaimer - We have obtained all information in this document from sources we believe to be reliable. However, we cannot guarantee its accuracy. Prospective purchasers are advised to carry out their own investigations. www.1stchoiceestateagency.com.au