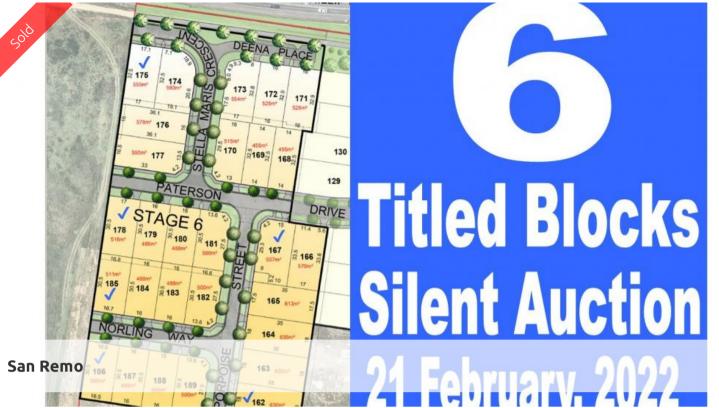

## 6 TITLED BLOCKS

STAGE 6 ISLAND VIEW ESTATE, SAN REMO

Final opportunity in this stage. Six blocks to be sold by Silent Auction - closing 5pm Monday 21st February 2022.

Lot 162 - 630m2

Lot 167 - 557m2

Lot 175 - 555m2

Lot 178 - 516m2

Lot 185 - 511m2

Lot 186 - 505m2

Inspect any time. Send us an enquiry to receive more information and to register!

Disclaimer - We have obtained all information in this document from sources we believe to be reliable. However, we cannot guarantee its accuracy. Prospective purchasers are advised to carry out their own investigations. www.1stchoiceestateagency.com.au