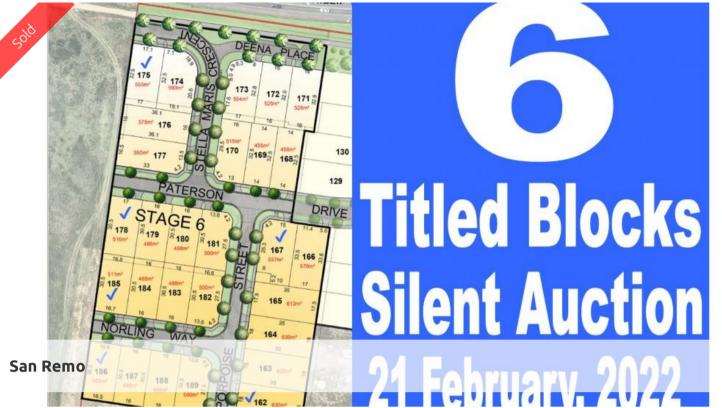

## 6 TITLED BLOCKS

STAGE 6 ISLAND VIEW ESTATE, SAN REMO

Final opportunity in this stage. Six blocks to be sold by Silent Auction - closing 5pm Monday 21st February 2022.

Lot 162 - 630m2

Lot 167 - 557m2

Lot 175 - 555m2

Lot 178 - 516m2

Lot 185 - 511m2

Lot 186 - 505m2

Inspect any time. Send us an enquiry to receive more information and to register!

Disclaimer - We have obtained all information in this document from sources we believe to be reliable. However, we cannot guarantee its accuracy. Prospective purchasers are advised to carry out their own investigations. www.1stchoiceestateagency.com.au