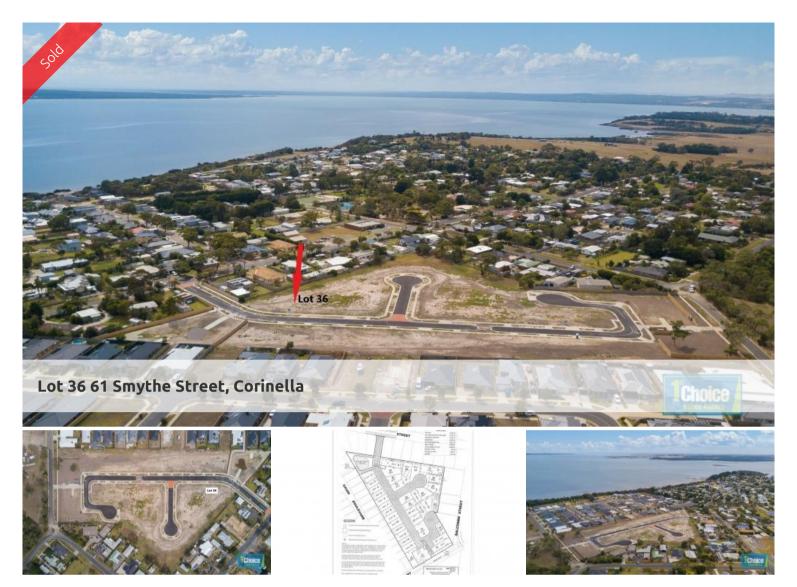

## GREAT SPECIAL - BUY NOW & SECURE THIS LARGE COASTAL BLOCK IN NEW SUBDIVISION

Lot 36 - No. 3 Ashburton Avenue, Corinella

Walk to foreshore cafe, general store and jetty.

Be part of this new exclusive Estate in great location.

| Price         | SOLD       |
|---------------|------------|
| Property Type | Residentia |
| Property ID   | 2434       |
| Land Area     | 759 m2     |