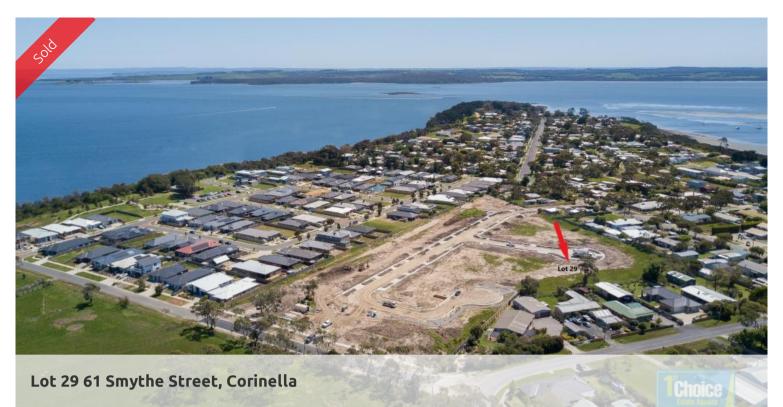

## RARE HOMESITE OR PROJECT DEVELOPMENT SITE (STCA) - 786sqm

New coastal subdivision.

Titled around December, 2022.

10% deposit now to secure this valuable block.

You may also view this property on www.yourlandshop.com.au

□ 786 m2

Price SOLD
Property Type Residential
Property ID 2433
Land Area 786 m2