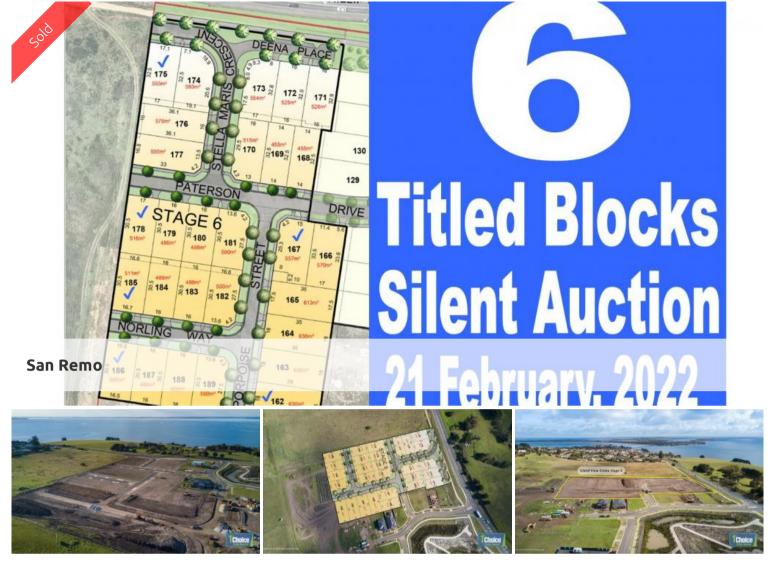

## 6 TITLED BLOCKS

STAGE 6 ISLAND VIEW ESTATE, SAN REMO

Final opportunity in this stage. Six blocks to be sold by Silent Auction - closing 5pm Monday 21st February 2022.

Lot 162 - 630m2

- Lot 167 557m2
- Lot 175 555m2
- Lot 178 516m2
- Lot 185 511m2
- Lot 186 505m2