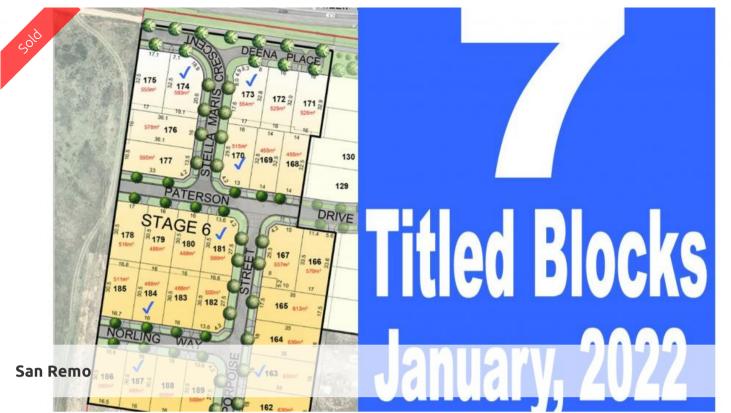

## LIMITED RELEASE - 7 TITLED BLOCKS

STAGE 6 ISLAND VIEW ESTATE, SAN REMO

Seven blocks nominated to be sold by Silent Auction:

Lot 163 - 630m2

Lot 170 - 515m2

Lot 173 - 554m2

Lot 174 - 593m2

Lot 181 - 500m2

Lot 184 - 488m2

Lot 187 - 488m2

Send us an enquiry to receive more information and to register!

Disclaimer - We have obtained all information in this document from sources we believe to be reliable. However, we cannot guarantee its accuracy. Prospective purchasers are advised to carry out their own investigations. www.1stchoiceestateagency.com.au