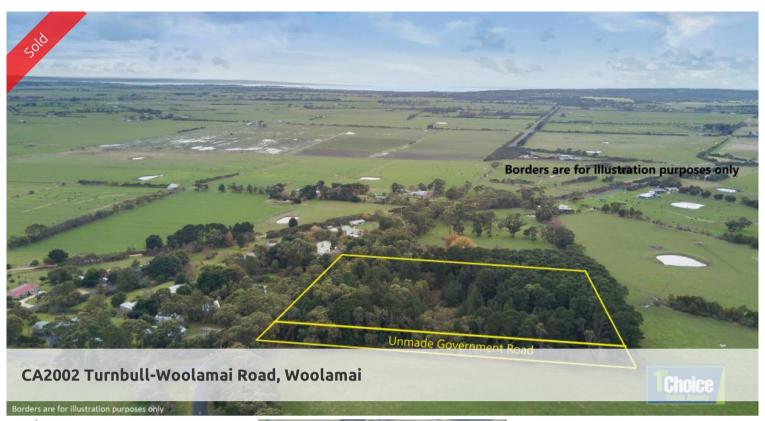

## AUCTION SATURDAY 4TH DECEMBER AT 11AM ON SITE.

BASS COAST HINTERLAND.

Crown Allot. 2002 Turnbull-Woolamai Road, Woolamai, 3995 (near corner of Woolamai Road).

2.016ha (4.98 acres)

Densley treed site

(Current Planning Permit to build a dwelling - T & C's apply)

Bass Coast Shire Permit No. 190302 - 02/06/2020.

Picturesque rural area with proximity to key coastal towns and Wonthaggi commercial hub.

Meet Brent Smith 12 noon Saturdays on site.

TERMS: 10% Deposit - Balance 60 days