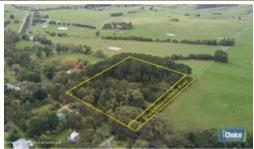

## AUCTION SATURDAY 4TH DECEMBER AT 11AM ON SITE.

BASS COAST HINTERLAND.

Crown Allot. 2002 Turnbull-Woolamai Road, Woolamai, 3995 (near corner of Woolamai Road).

2.016ha (4.98 acres)

Densley treed site

(Current Planning Permit to build a dwelling - T & C's apply)

Bass Coast Shire Permit No. 190302 - 02/06/2020.

Picturesque rural area with proximity to key coastal towns and Wonthaggi commercial hub.

Meet Brent Smith 12 noon Saturdays on site.

TERMS: 10% Deposit - Balance 60 days