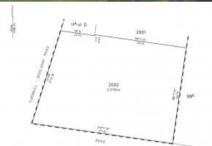

## AUCTION SATURDAY 4TH DECEMBER AT 11AM ON SITE.

BASS COAST HINTERLAND.

Crown Allot. 2002 Turnbull-Woolamai Road, Woolamai, 3995 (near corner of Woolamai Road).

2.016ha (4.98 acres)

Densley treed site

(Current Planning Permit to build a dwelling - T & C's apply)

2.02 ha

Price SOLD
Property Type Residential
Property ID 2409
Land Area 2.02 ha