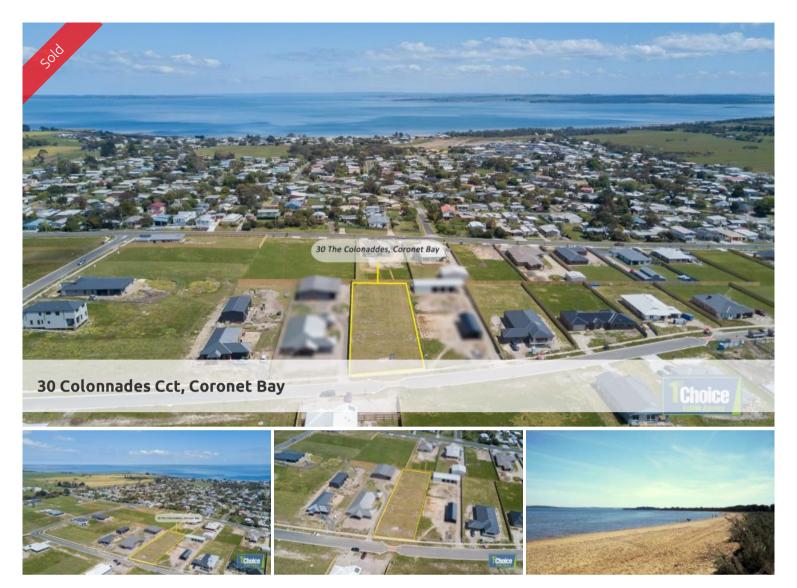

## TITLED 1/2 ACRE WITH WATER VIEWS!!!!

30 Colonnades Circuit, Coronet Bay is located in a new popular exclusive estate in Coronet Bay. The slightly elevated 2,022 sq.m. allotment offers a blank canvas to build your dream coastal home.

This block is surrounded by new builds lending itself to a spectacular design that embraces views of the bay and hills, where you will be relaxing with family and friends and immersing yourself in the outstanding coastal lifestyle available at your doorstep. Offering plenty of room to build a large home, huge shed and still have play area for children and pets this is a great opportunity to plan your future.

## Goodlife Highlights -

- \* Vacant allotment with guaranteed water views
- \* Sizeable frontage 25m
- \* Land is cleared and ready for development
- \* Located near a popular safe sandy swimming beach

Only 25 minutes to major shopping centre and Phillip Island and easy commute to CBD with dual lane highway.

2,022 m2

PriceSOLDProperty TypeResidentialProperty ID2401Land Area2,022 m2