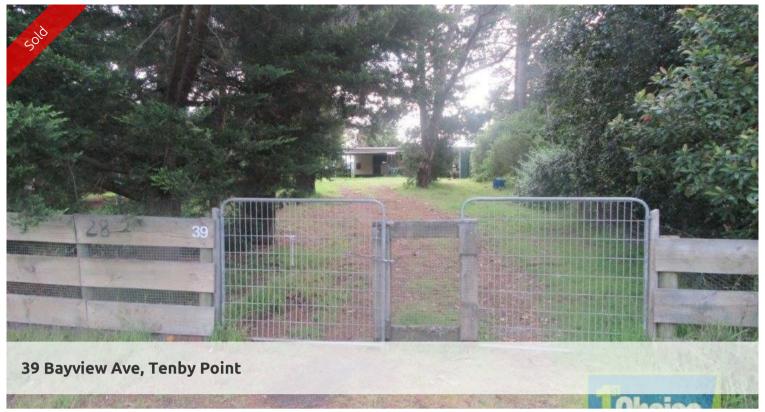

## COASTAL COTTAGE

Situated on a large block within strolling distance to foreshore is this older style 3 bedroom cottage. The property is built more to the back of the block giving plenty of room for caravan, boats and trailers. Featuring mature gardens, fully fenced and rural outlook this property has plenty of potential at this price. Tenby Point is a small quaint coastal area located in the Bass Coast Shire and having easy commute to CBD. Local primary school, kindergarten, café and 24 hour boat ramp/jetty is all within a couple of minutes travel. Group of local shops including permanent doctor, bank, chemist, ambulance depot and cafes are all within 7 minutes. Major shopping centre and Phillip Island approx. 25 mins.