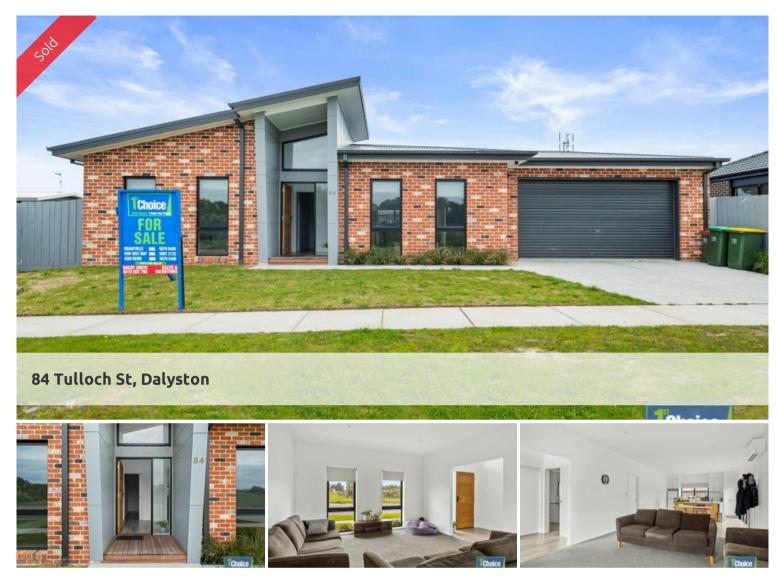

## LOCATION & DISTINCTIVE DESIGN

This stunning architecturally designed new build is a must see in the popular Cloverdale Estate. Cleverly designed to cater for a low maintenance lifestyle and outdoor living/entertaining

This standout home boasts a 6.3 star energy rating, 3 bedrooms, a spacious living zone, a stylish gourmet kitchen with a workable island bench and ample cupboard storage.

Some not to be forgotten features include double glazed windows, a walk-in master shower, double lock-up garage, a massive north facing entertaining deck, and a fully fenced secure pet friendly yard.

Currently returning a healthy weekly return, this charming property would appeal to investors, young families or retirees.

Only a stone's throw from the iconic Dalyston Community School, public transport, parklands, playgrounds and huge sporting complex.