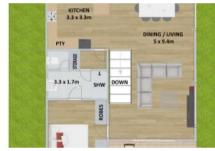

This 3 bedroom, 2 storey sturdy brick and hardiplank home is well lit with natural light and is set at the rear of the generous 700m2 block.

Upstairs – features open plan living with a large wood grain kitchen with ample storage, lounge and dining area and the master bedroom with ensuite. Split system air, south facing balcony overlooking the foreshore greenery. The north facing balcony for entertaining your guests has filtered views of San Remo.

On the lower level – entrance hall, large bedroom with ensuite, dual access, separate toilet, loungeroom, laundry and access to the rear garden.1 x single carport.

This versatile property allows for a front extension, possible subdivision (STCA) or enjoy the extra room to house the boat, caravan, etc.