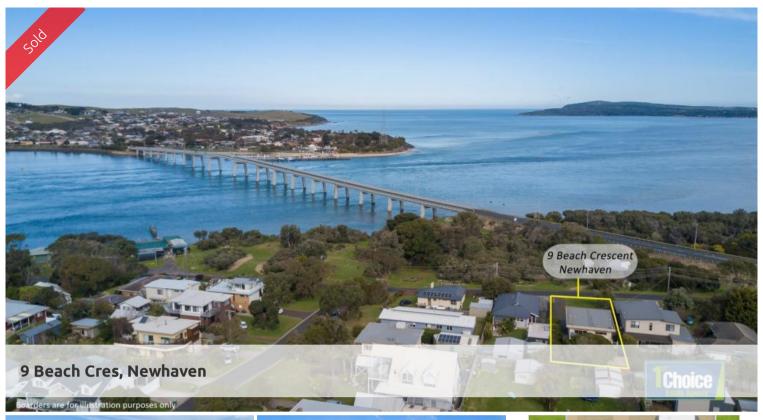

## Land Ahoy 700m2 Opposite Foreshore

Position counts for everything in this exclusive seaside hamlet. The waterfront is almost on your doorstep. Coastal walks, Newhaven jetty and Yacht Club are a few local features within easy reach

This 3 bedroom, 2 storey sturdy brick and hardiplank home is well lit with natural light and is set at the rear of the generous 700m2 block.

Upstairs – features open plan living with a large wood grain kitchen with ample storage, lounge and dining area and the master bedroom with ensuite. Split system air, south facing balcony overlooking the foreshore greenery. The north facing balcony for entertaining your guests has filtered views of San Remo.

On the lower level – entrance hall, large bedroom with ensuite, dual access, separate toilet, loungeroom, laundry and access to the rear garden.1 x single carport.

This versatile property allows for a front extension, possible subdivision (STCA) or enjoy the extra room to house the boat, caravan, etc.