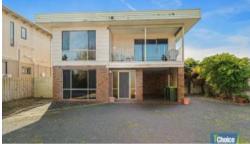

This 3 bedroom, 2 storey sturdy brick and hardiplank home is well lit with natural light and is set at the rear of the generous 700m2 block.

Upstairs – features open plan living with a large wood grain kitchen with ample storage, lounge and dining area and the master bedroom with ensuite. Split system air, south facing balcony overlooking the foreshore greenery. The north facing balcony for entertaining your guests has filtered views of San Remo.

On the lower level – entrance hall, large bedroom with ensuite, dual access, separate toilet, loungeroom, laundry and access to the rear garden.1 x single carport.

This versatile property allows for a front extension, possible subdivision (STCA) or enjoy the extra room to house the boat, caravan, etc.