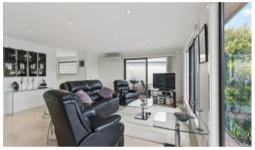

## At a glance:

- Well designed with 2 living areas
- 2 kitchens with quality stainless steel appliances
- o 2 bathrooms (one with corner spa)
- o 3 bedrooms
- Single lock up garage and carport
- Private rear court yard, sealed driveway.

#### Features include:

- o 2 split system and ceiling fan
- East facing viewing deck towards San Remo.

This position is fabulous allowing you to take advantage of the coastal foreshore, parks, walking tracks and village shopping centre.