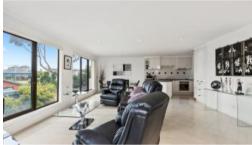

## At a glance:

- Well designed with 2 living areas
- 2 kitchens with quality stainless steel appliances
- o 2 bathrooms (one with corner spa)
- o 3 bedrooms
- Single lock up garage and carport
- Private rear court yard, sealed driveway.

#### Features include:

- o 2 split system and ceiling fan
- East facing viewing deck towards San Remo.

This position is fabulous allowing you to take advantage of the coastal foreshore, parks, walking tracks and village shopping centre.