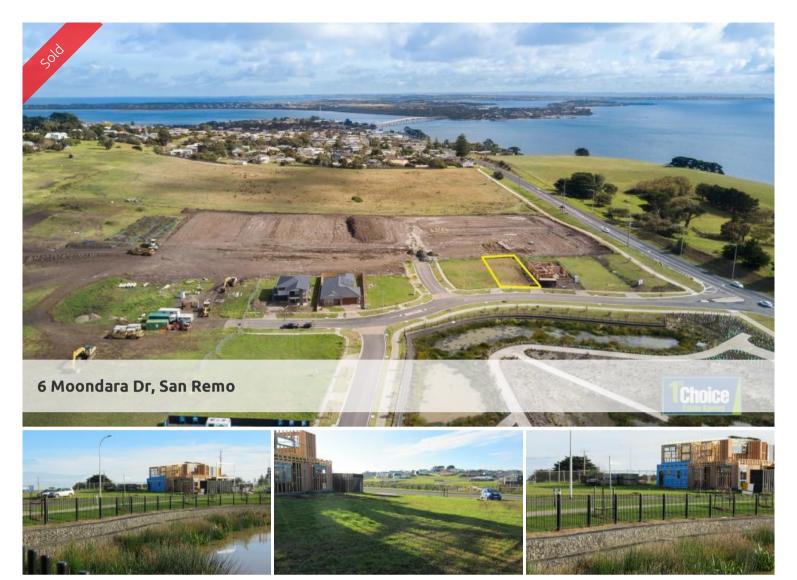

## HIGHSET & OPPOSITE THE WETLANDS

Build your dream home here.

523m2.

Titled and ready to build now.

Disclaimer - We have obtained all information in this document from sources we believe to be reliable. However, we cannot guarantee its accuracy. Prospective purchasers are advised to carry out their own investigations. www.1stre.com.au

523 m2

Price SOLD
Property Type Residential
Property ID 2369
Land Area 523 m2