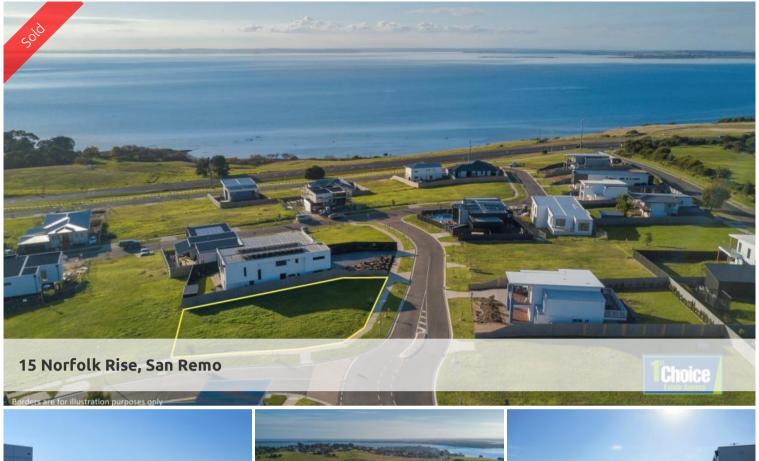

## CORNER THE MARKET

- Highset & Mighty
- Versatile 773m2
- With postcard views

The best place to start your new dream home is here!! You can design and build with confidence with many neighbours having already completed their build. Quality and imaginative homes surround this rare block.

## □ 773 m2

Price SOLD
Property Type Residential
Property ID 2361
Land Area 773 m2