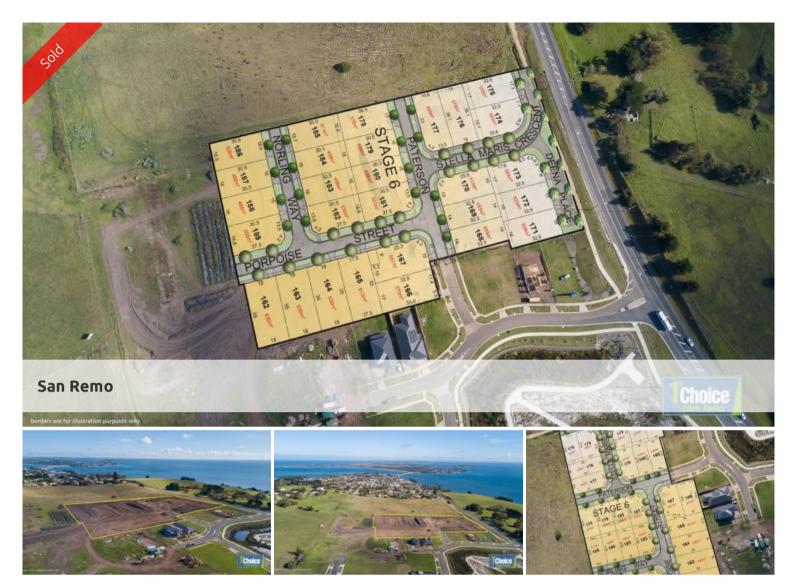

## **ISLAND VIEW ESTATE**

If you want an affordable titled block in San Remo - you must attend this sale!

15 BLOCKS- Great range of sizes, positions, corner sites and varying aspects.

Order of sale is random apart from Lot 171 Deena Place (FIRST) & Lot 166

Order of sale is random apart from Lot 171 Deena Place (FIRST) & Lot 166 Paterson Drive (LAST).

Final viewing on Saturday 11am to 12noon.

Auction Venue: 91 Marine Parade, San Remo (cnr Back Beach Road).