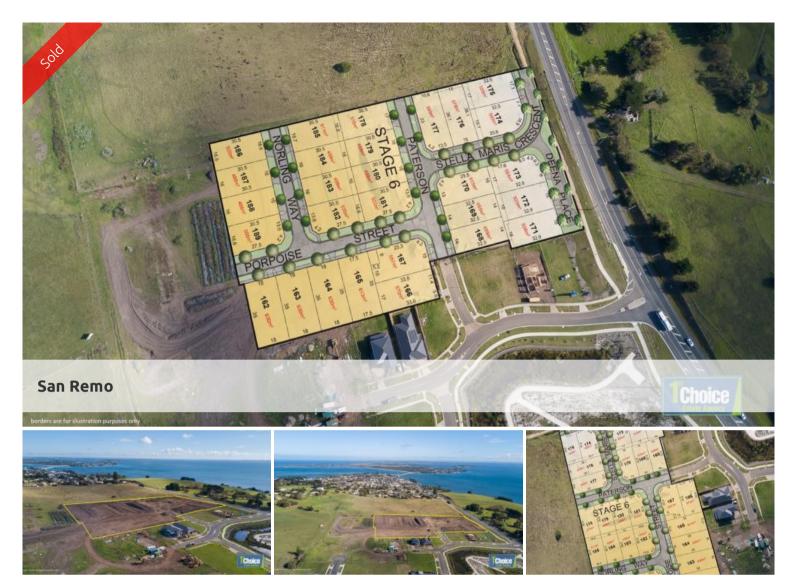

## **ISLAND VIEW ESTATE**

If you want an affordable titled block in San Remo - you must attend this sale!

15 BLOCKS- Great range of sizes, positions, corner sites and varying aspects.

Order of sale is random apart from Lot 171 Deena Place (FIRST) & Lot 166 Paterson Drive (LAST).