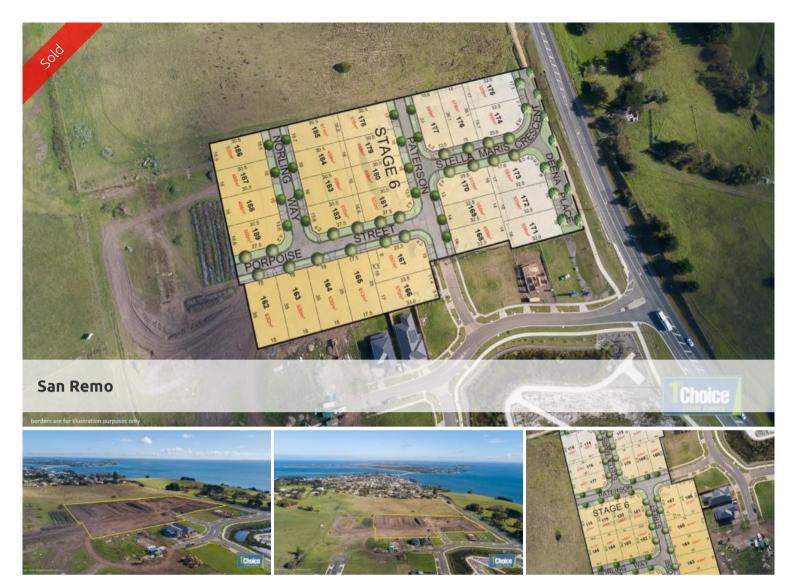

## **AUCTION SAT. 15 MAY AT 1PM**

## **ISLAND VIEW ESTATE**

Paterson Drive (LAST).

If you want an affordable titled block in San Remo - you must attend this sale!

15 BLOCKS- Great range of sizes, positions, corner sites and varying aspects.

Order of sale is random apart from Lot 171 Deena Place (FIRST) & Lot 166

Final viewing on Saturday 11am to 12noon.

Auction Venue: 91 Marine Parade, San Remo (cnr Back Beach Road).

We confirm you must be registered to participate. Information pack available.