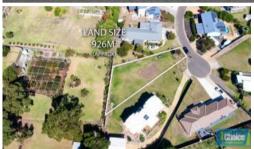

## GREAT COURT LOCATION IN EXCLUSIVE ESTATE!!!

Golden opportunity to secure a large coastal block within walking distance to coastal path to foreshore. Perfectly positioned on the high side of the road this 892sqm (approx) of land is set amongst established homes in a court location. Design your dream home and have the bonus of water views if building a two storey dwelling. This size land is becoming harder to get so close to the water so now is the time to take advantage of this opportunity to secure this block for the future.

□ 892 m2

Price SOLD
Property Type Residential
Property ID 2324
Land Area 892 m2