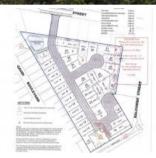

BAYSIDE ESTATE - CORINELLA

NEW 8 BLOCK LAND RELEASE NEAR WATER

UNTITLED LAND DUE TO TITLE AROUND NOVEMBER 2021

10% DEPOSIT - UNCONDITIONAL CONTRACT

SETTLEMENT AROUND NOVEMBER 2021

You may also view this property on www.yourlandshop.com.au

□ 635 m2

| Price         | SOLD        |
|---------------|-------------|
| Property Type | Residential |
| Property ID   | 2311        |
| Land Area     | 635 m2      |