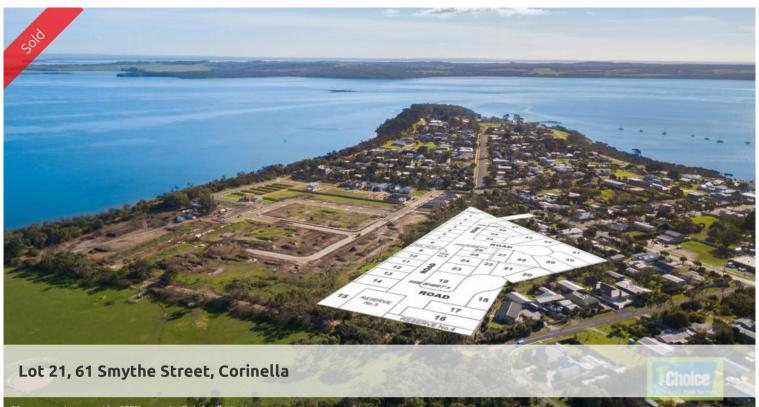

BAYSIDE ESTATE - CORINELLA

NEW 8 BLOCK LAND RELEASE NEAR WATER

UNTITLED LAND DUE TO TITLE AROUND NOVEMBER 2021

10% DEPOSIT - UNCONDITIONAL CONTRACT

SETTLEMENT AROUND NOVEMBER 2021

You may also view this property on www.yourlandshop.com.au

□ 635 m2

| Price         | SOLD        |
|---------------|-------------|
| Property Type | Residential |
| Property ID   | 2311        |
| Land Area     | 635 m2      |