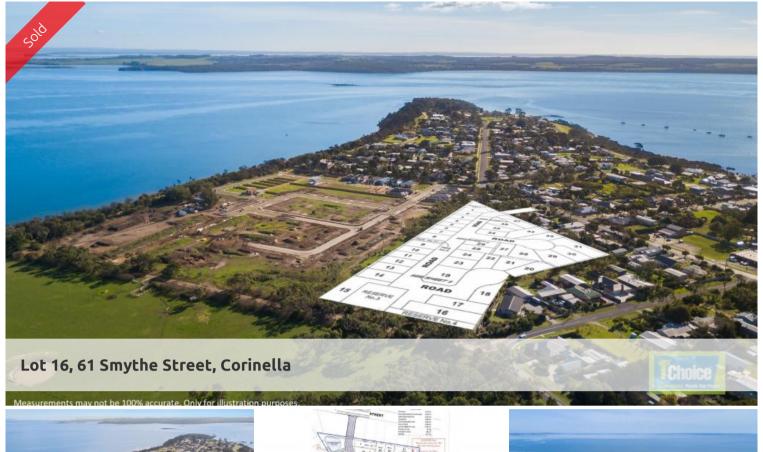

## BAYSIDE ESTATE CORINELLA - CONSTRUCTION HAS BEGUN!!!

LAST 2 BLOCKS FOR SALE IN THIS NEW ESTATE NEAR WATER.

UNTITLED LAND DUE TO TITLE AROUND MARCH/APRIL 2022

10% DEPOSIT - UNCONDITIONAL CONTRACT

□ 607 m2

| Price         | SOLD       |
|---------------|------------|
| Property Type | Residentia |
| Property ID   | 2309       |
| Land Area     | 607 m2     |