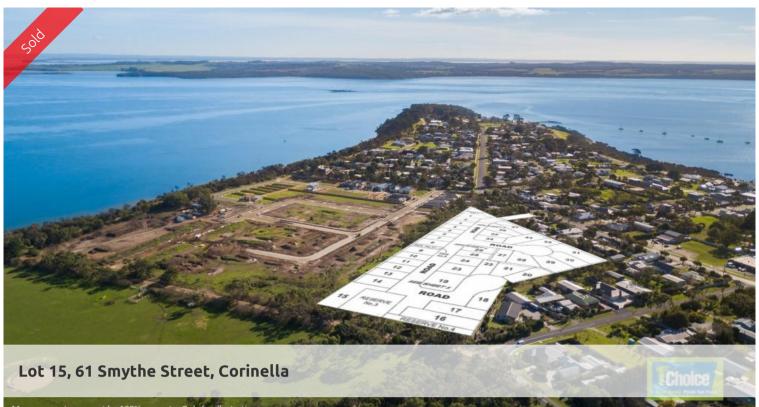

BAYSIDE ESTATE - CORINELLA

NEW 8 BLOCK LAND RELEASE NEAR WATER

UNTITLED LAND DUE TO TITLE AROUND NOVEMBER 2021

10% DEPOSIT - UNCONDITIONAL CONTRACT

SETTLEMENT AROUND NOVEMBER 2021

You may also view this property on www.yourlandshop.com.au

□ 662 m2

| Price         | SOLD        |
|---------------|-------------|
| Property Type | Residential |
| Property ID   | 2308        |
| Land Area     | 662 m2      |