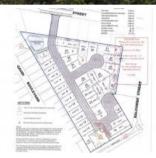

BAYSIDE ESTATE - CORINELLA

NEW 8 BLOCK LAND RELEASE NEAR WATER

UNTITLED LAND DUE TO TITLE AROUND NOVEMBER 2021

10% DEPOSIT - UNCONDITIONAL CONTRACT

SETTLEMENT AROUND NOVEMBER 2021

You may also view this property on www.yourlandshop.com.au

□ 662 m2

| Price         | SOLD        |
|---------------|-------------|
| Property Type | Residential |
| Property ID   | 2308        |
| Land Area     | 662 m2      |