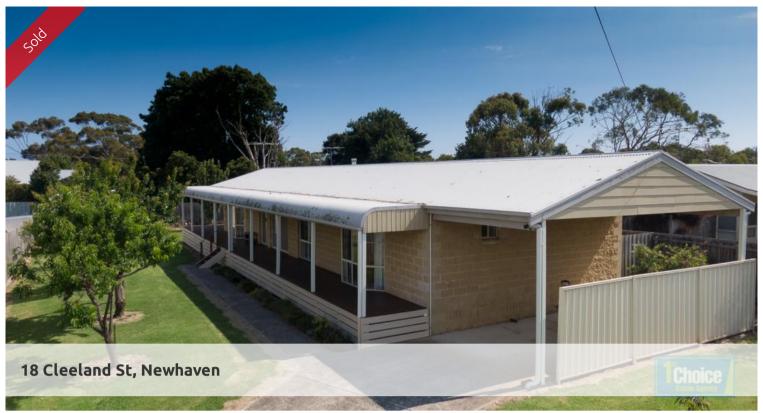

## **COASTAL HAVEN**

This immaculate, low maintenance coastal home sits on a 986m2 block, which allows plenty of space for the caravan, boat or a garden enthusiast to grow an orchard.

Ideally situated as a permanent residence in this popular seaside township, located a short 10 minute stroll to beaches, yacht club, primary school, sports facilities and shopping just around the corner.

Outside there is a single carport and free standing lockable garage. The property is fully fenced for the family pet, with a variety of fruit trees and manicured lawns.

Disclaimer - We have obtained all information in this document from sources we believe to be reliable. However, we cannot guarantee its accuracy. Prospective purchasers are advised to carry out their own investigations. www.1stre.com.au