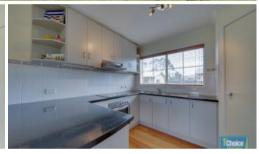

The entry welcomes you into a sun drenched home with a centrally located kitchen/dining room. Adjacent is the large family room complete with Coonara log fire, split system and ceiling fan, which leads out to a private entertainment deck, all undercover.