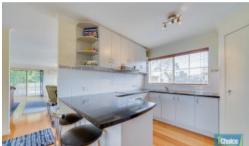

The entry welcomes you into a sun drenched home with a centrally located kitchen/dining room. Adjacent is the large family room complete with Coonara log fire, split system and ceiling fan, which leads out to a private entertainment deck, all undercover.