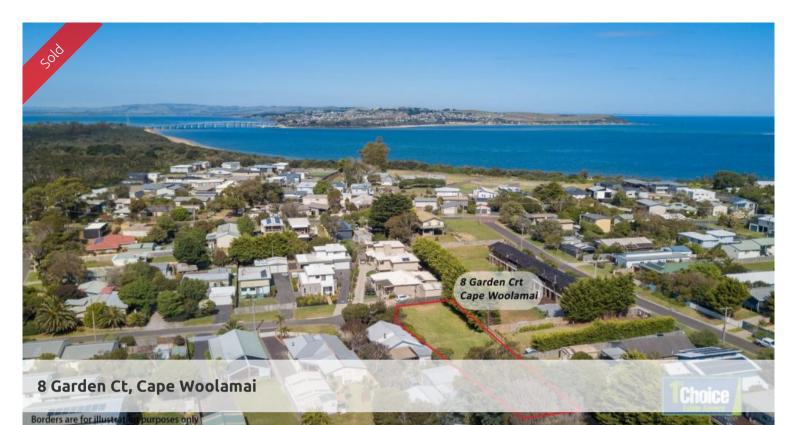

## 919sqm - RARE AS HENS TEETH!

This sizable block of 919m2 has the potential to subdivide (STCA) or transform this glorious space that will inspire the most luxurious home design for the family looking for privacy, seclusion and court location.

Only 200m approx. to a bay swimming beach and coastal walking tracks to explore. An easy 10 minute walk to Cape Woolamai shopping locale.

Phillip Island has all year-round family attractions and a variety of sandy beaches and surf locations to enjoy.

🗔 919 m2

| Price         | SOLD        |
|---------------|-------------|
| Property Type | Residential |
| Property ID   | 2251        |
| Land Area     | 919 m2      |