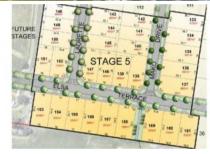

## **BUILDER READY SITES**

No restrictive covenants - Build your style home - Site prepared for easy build - 10% Deposit - Settle January 2021.

You may also view this property on www.yourlandshop.com.au

□ 450 m2

Price SOLD
Property Type Residential
Property ID 2247
Land Area 450 m2