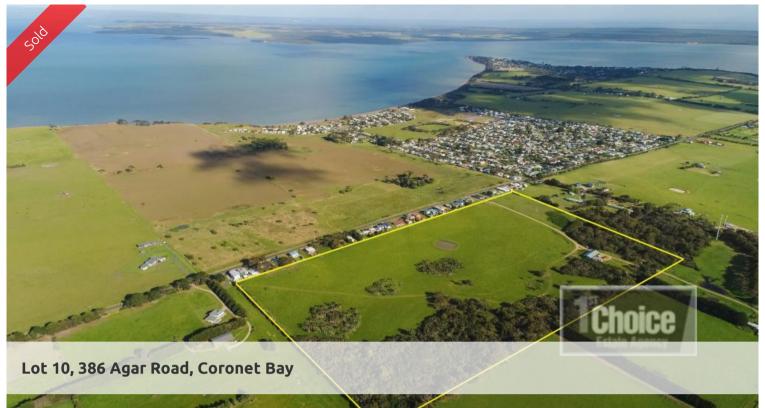

## "SEASCAPE RISE" - HALF ACRE BLOCK!

STAGE 1 NOW SOLD OUT. STAGE 2 NOW OPEN!

Rare opportunity to purchase affordable huge blocks in a coastal location. Plan your dream home for this big block. 10% deposit. Balance September 2021. Sole local agents.

2,000 m2

Price SOLD
Property Type Residential
Property ID 2216
Land Area 2,000 m2