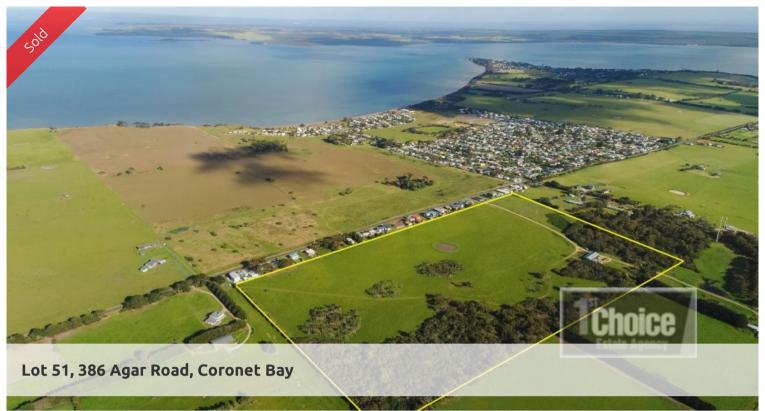

## "SEASCAPE RISE" - HALF ACRE BLOCK!

STAGE 1 NOW SOLD OUT. STAGE 2 NOW OPEN!

Rare opportunity to purchase affordable huge blocks in a coastal location. Plan your dream home for this big block. 10% deposit. Balance September 2021. Sole local agents.

2,002 m2

| Price         | SOLD       |
|---------------|------------|
| Property Type | Residentia |
| Property ID   | 2211       |
| Land Area     | 2,002 m2   |