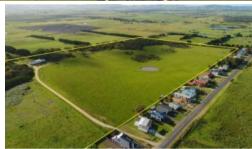

## "SEASCAPE RISE" - HALF ACRE BLOCK!

STAGE 1 NOW SOLD OUT. STAGE 2 NOW OPEN!

Rare opportunity to purchase affordable huge blocks in a coastal location. Plan your dream home for this big block. 10% deposit. Balance September 2021. Sole local agents.

2,002 m2

| Price         | SOLD       |
|---------------|------------|
| Property Type | Residentia |
| Property ID   | 2211       |
| Land Area     | 2,002 m2   |