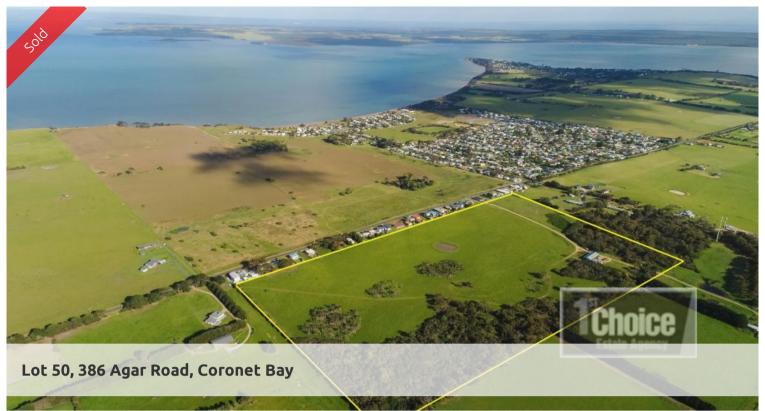

## "SEASCAPE RISE" - HALF ACRE BLOCK!

STAGE 1 NOW SOLD OUT. STAGE 2 NOW OPEN!

Rare opportunity to purchase affordable huge blocks in a coastal location. Plan your dream home for this big block. 10% deposit. Balance September 2021. Sole local agents.

2,002 m2

| Price         | SOLD        |
|---------------|-------------|
| Property Type | Residential |
| Property ID   | 2210        |
| Land Area     | 2,002 m2    |