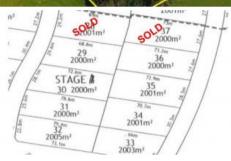

2,003 m2

Price UNDER CONTRACT
Property Type Residential

 Property ID
 2193

 Land Area
 2,003 m2