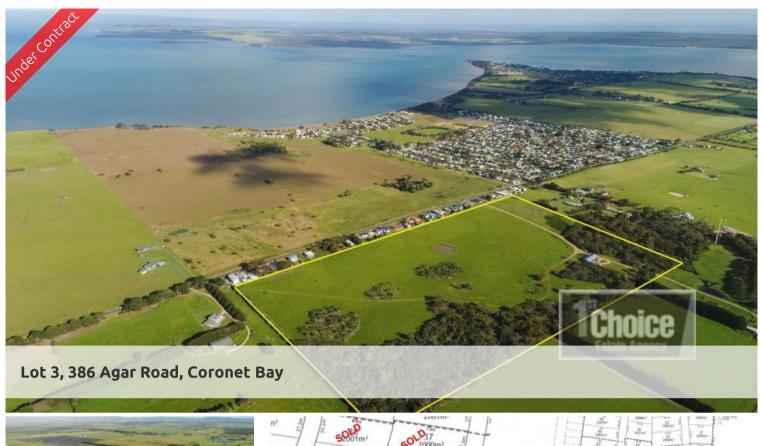

## Yes You Can!!

Attractive half acre corner block. 5% deposit. Balance end of September 2019. Affordable land available for a limited time. Local sale agents.

Disclaimer - We have obtained all information in this document from sources we believe to be reliable. However, we cannot guarantee its accuracy. Prospective purchasers are advised to carry out their own investigations. www.1stre.com.au

2,003 m2

Price UNDER CONTRACT
Property Type Residential

 Property ID
 2193

 Land Area
 2,003 m2