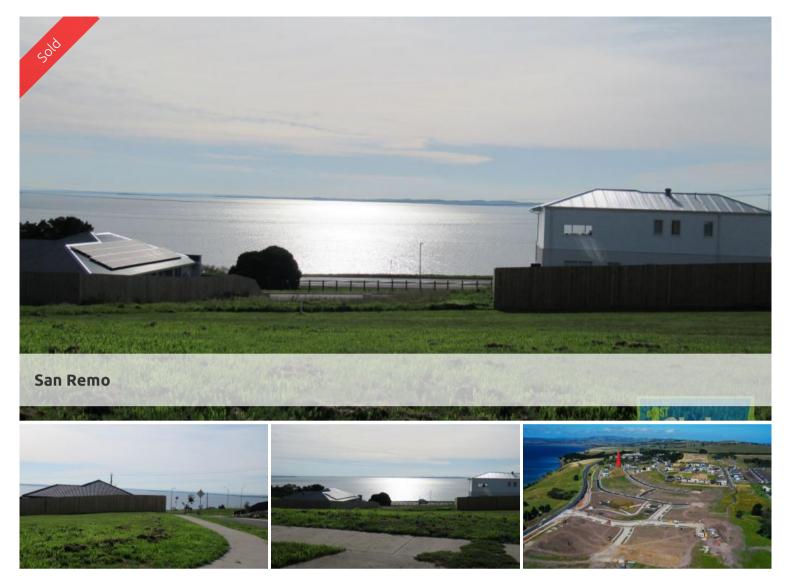

## RARE OFFERING - LOT 74 & 75 ISLAND VIEW ESTATE

KNOCK OUT PICTURE BOOK VIEWS

- \* Quality distinctive homes are your neighbour.
- \* North facing, titled, ready to build
- \* Build your own style
- \* 10% Deposit. Balance up to 60 days.

🗔 810 m2

| Price         | SOLD        |
|---------------|-------------|
| Property Type | Residential |
| Property ID   | 2191        |
| Land Area     | 810 m2      |