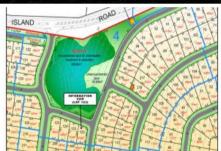

□ 648 m2

Price SOLD
Property Type Residential
Property ID 2184
Land Area 648 m2