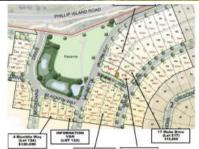

□ 648 m2

Price SOLD
Property Type Residential
Property ID 2184
Land Area 648 m2