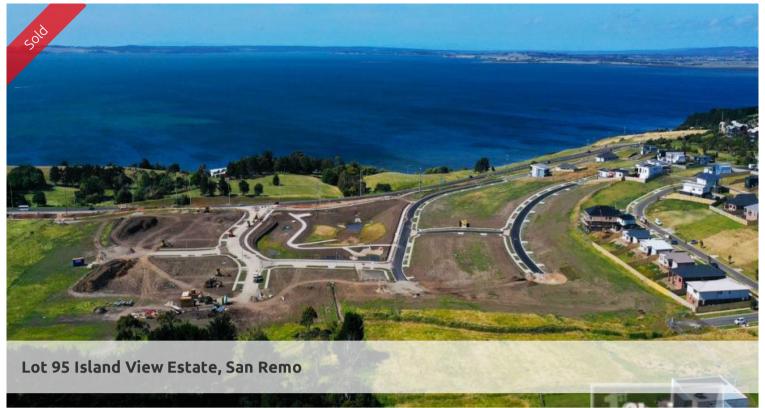

## ISLAND VIEW ESTATE

WE ARE ACTIVE FOR APPRAISALS AND INSPECTIONS.

Overlooking wetland reserve, views, prime position, ready to build.

Disclaimer - We have obtained all information in this document from sources we believe to be reliable. However, we cannot guarantee its accuracy. Prospective purchasers are advised to carry out their own investigations. www.1stre.com.au

□ 648 m2

Price SOLD
Property Type Residential
Property ID 2184
Land Area 648 m2