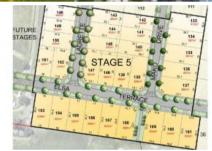

## **BUILDER READY SITES**

WE ARE ACTIVE FOR APPRAISALS & INSPECTIONS.

No restrictive covenants - Build your style home - Site prepared for easy build - 10% Deposit - Settle January 2021.

You may also view this property on www.yourlandshop.com.au

□ 450 m2

Price SOLD
Property Type Residential
Property ID 2165
Land Area 450 m2