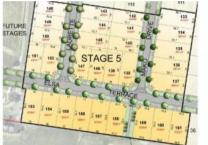

## ISLAND VIEW ESTATE

WE ARE ACTIVE FOR APPRAISALS AND INSPECTIONS.

Overlooking wetland reserve, views, prime position, ready to build.

Disclaimer - We have obtained all information in this document from sources we believe to be reliable. However, we cannot guarantee its accuracy. Prospective purchasers are advised to carry out their own investigations. www.1stre.com.au

🗔 569 m2

| Ргісе         | SOLD        |
|---------------|-------------|
| Property Type | Residential |
| Property ID   | 2070        |
| Land Area     | 569 m2      |