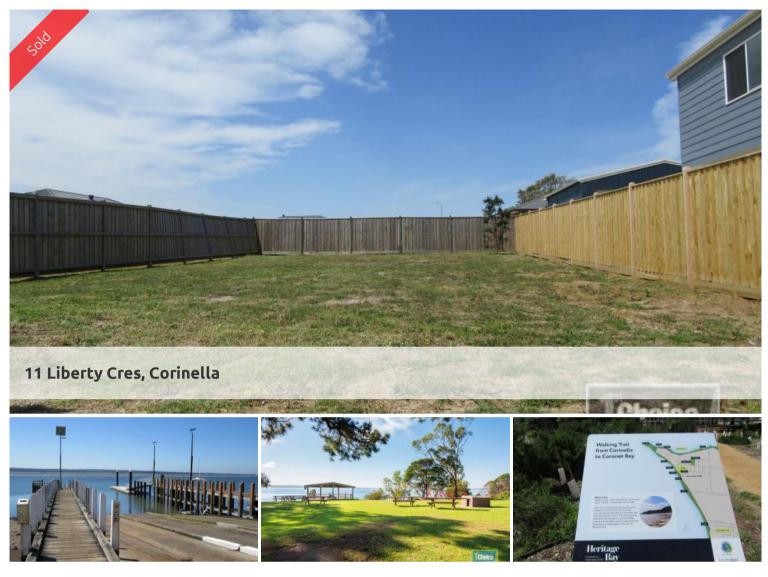

## ONLY 3 BLOCKS FROM WALKING TRACK!

WE ARE ACTIVE FOR APPRAISALS & INSPECTIONS.

Look no Further, Here is Your New Lifestyle!!!

Sitting on the high side of the road and with mains water already connected, this fenced block of 462sqm2 is ready for new owners to start planning their lifestyle change. Only a short stroll to the new Fig and The Bay café and a mere 120mtrs to the coastal walking tracks that take you from beautiful Corinella to the safe swimming beach at Cornet Bay, with gorgeous views of Western Port Bay along the way. The block is ideally situated in a new development with nice, wide roads, new pathways and only a 5 minute drive to the dual lane Bass Highway. The area offers a General Store, Community Centre, Park and Playground, newly upgraded 24 hour boat ramp and the local Primary School and Day Care Centre are only 5 minutes away. Grantville and amenities such as Pharmacy, Doctor, Ambulance Centre, Post Office, Service Station, local Hardware Store and Bakeries/Cafes is only ten minutes up the road and major shopping precincts at Wonthaggi, Cranbourne and San Remo are all 40 mins drive.