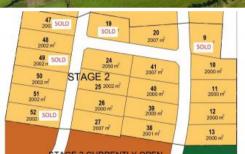

## HOW BIG IS HALF AN ACRE - 2000 SQ METRES

Family sized blocks, near local Primary School and Child Care Centre, close to swimming beach, short drive to Phillip Island. Now selling at \$275,000 (3 only). 10% deposit. Settle June 2020.

2,007 m2

Price SOLD
Property Type Residential
Property ID 2013
Land Area 2,007 m2