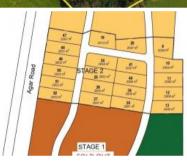

## HOW BIG IS HALF AN ACRE - 2000 SQ METRES

Family sized blocks, near local Primary School and Child Care Centre, close to swimming beach, short drive to Phillip Island. Now selling at \$275,000 (3 only). 10% deposit. Settle June 2020.

2,007 m2

Price SOLD
Property Type Residential
Property ID 2013
Land Area 2,007 m2