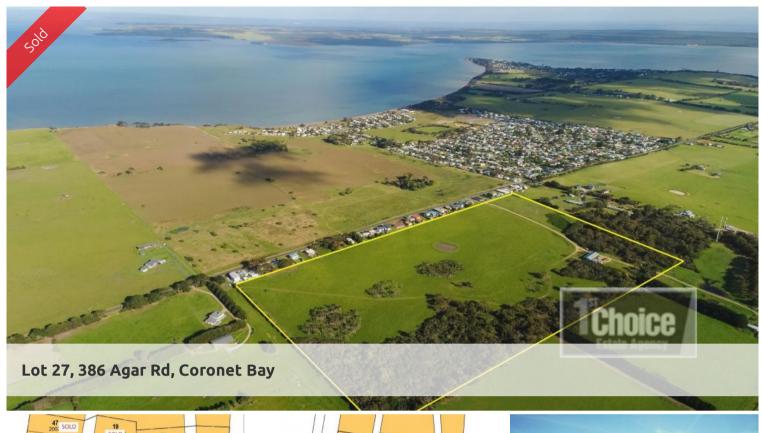

## HOW BIG IS HALF AN ACRE - 2000 SQ METRES

Family sized blocks, near local Primary School and Child Care Centre, close to swimming beach, short drive to Phillip Island. Now selling at \$275,000 (3 only). 10% deposit. Settle June 2020.

2,007 m2

Price SOLD
Property Type Residential
Property ID 2013
Land Area 2,007 m2