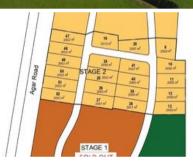

## "SEASCAPE RISE" - HALF ACRE BLOCK!

NEW PRICE 3 BLOCKS ONLY - LOT 38. 39, LOT 41 - NOW UNDER CONTRACT

Rare opportunity to purchase affordable huge blocks in a coastal location. Plan your dream home for this big block. 10% deposit. Settle June 2020. Sole local agents.