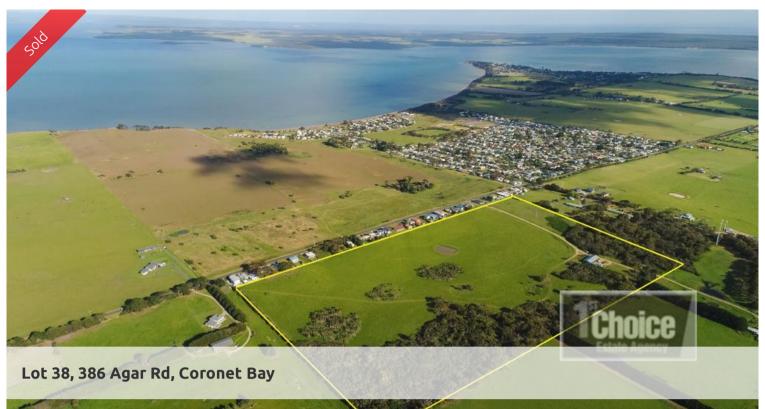

## "SEASCAPE RISE" - HALF ACRE BLOCK!

NEW PRICE 3 BLOCKS ONLY - LOT 38. 39, LOT 41 - NOW UNDER CONTRACT

Rare opportunity to purchase affordable huge blocks in a coastal location. Plan your dream home for this big block. 10% deposit. Settle June 2020. Sole local agents.

PriceSOLDProperty TyperesidentialProperty ID1999Land Area2,001 m2