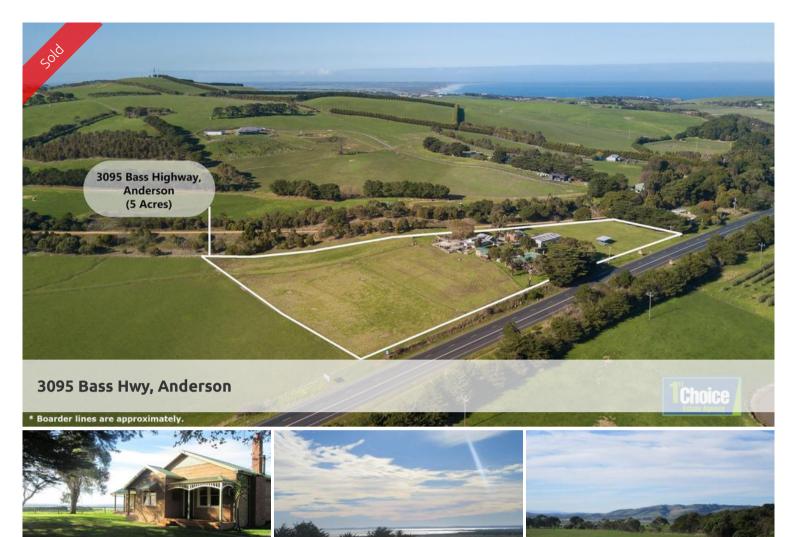

## SENSATIONAL BAY AND RURAL VIEWS - BEST OF BOTH WORLDS

Sitting on top of a hill with a beautiful vista capturing views of Western Port Bay to the distant Dandenong Ranges, this immaculate and rare 5 acre property has it all!!

The older style 3 bedroom home has loads of character including a welcoming front porch with decorative fretwork, a country style kitchen with storage galore, new slate flooring and good bench space. There are optional living areas to relax in and comfortable temperatures are covered all year round with two split systems, a cosy coonara plus an electric heater. Talk about spoiled for choice!! The bedrooms are all carpeted, two of which have built in robes, and access to a sliding door that opens out onto a deck where you can sit with a cuppa or glass of wine and overlook the impressive landscape spread before you. There is plenty of storage throughout and the leadlight windows, ceiling roses and ornamental cornice all add to the charm of this unique residence. The bathroom is ideally suited for families with separate shower, bath, toilet and large vanity.

A fully self-contained one bedroom unit also on the property has the same fantastic views from the deck, lounge and bedroom. With a separate

The above information provided has been furnished to us by the vendor/s. We have not verified whether or not that information is accurate and do not have any belief in one way or the other in its accuracy. We do not accept any responsibility to any person for its accuracy and do no more than pass it on. All interested parties should make and rely upon their own inquiries in order to determine whether or not this information is in fact accurate.