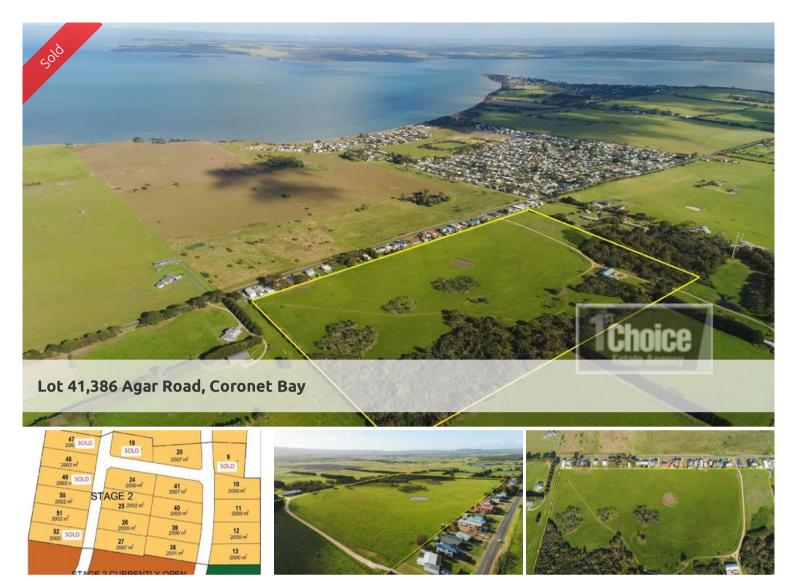

## "SEASCAPE RISE" - AFFORDABLE HUGE COASTAL BLOCKS

NEW PRICE \$269,000

3 BLOCKS ONLY - LOTS 38, 39 & 41

Rare opportunity to purchase affordable huge blocks in a coastal location. Plan your dream home for this big block. 10% deposit. Settle June 2020. Sole local agents.