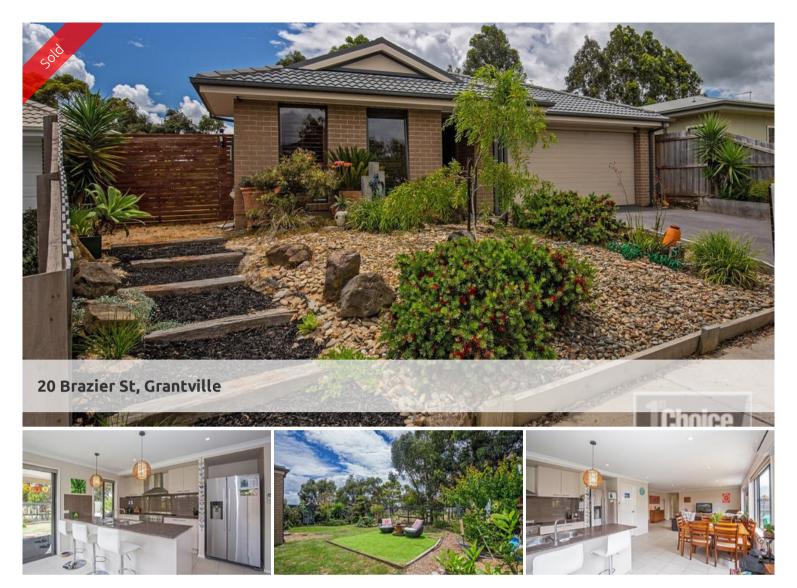

## APPEALING FAMILY RESIDENCE!!

Nestled amongst other new homes in a quiet estate only minutes to the local shops and cafes is the attractive brick residence. With the dwelling only approx. 6 years old you would assume all the modern conveniences are in place and this does not disappoint!

The natural light filled interior is spacious with an open floor plan making the transition from room to room effortless and the internal door into the double remote garage makes carrying the groceries on a wet day more enjoyable. Featuring a well - appointed kitchen with island stone bench, stainless steel appliances, large fridge space and good size pantry all of which is perfectly positioned for access to the outdoor entertaining area and fully fenced back yard which offers rural outlook. All 3 bedrooms are of good size and carpeted, two of which have b/i/r/s, the master having walk-in-robe and a tastefully decorated en suite with glass shower and his/her vanities, family bathroom with full size bath and a modern laundry with bench space and cupboards completes this property making it the ideal home package ready to move into and start enjoying the beauty of Westernport Bay and all it has to offer. Grantville is a growing township with a permanent doctor, chemist,